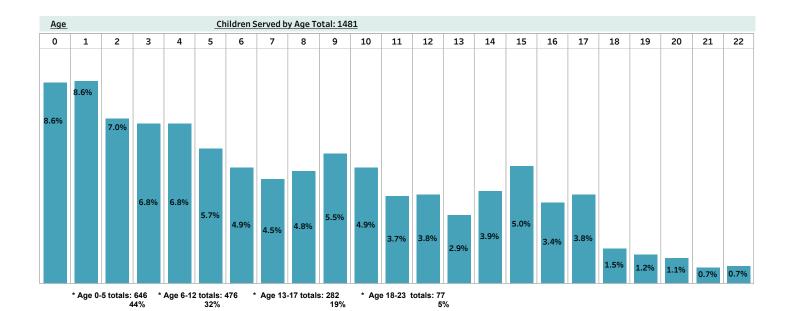

--|---------|-----------|--------|--------|-------------|
| Lee                    | Collier | Charlotte | Hendry | Glades | Grand Total |
| 165                    | 46      | 27        | 17     | 7      | 262         |

| Other Out of Home Placements |         |           |        |        |             |
|------------------------------|---------|-----------|--------|--------|-------------|
| Lee                          | Collier | Charlotte | Hendry | Glades | Grand Total |
| 125                          | 26      | 15        | 8      | 1      | 175         |

(Other Includes: Adoption Placement, Correctional Placement, Missing Child, Medical-Mental Hospital, EFC and Visitation)

## Children Served by Case County Total: 1481



## Children Served by Diversion & Prevention Total: 318





| <u>Children Served by Race</u> |       |                 |       |           |             |
|--------------------------------|-------|-----------------|-------|-----------|-------------|
| White                          | Black | American Indian | Asian | All Other | Grand Total |
| 1052                           | 363   | 21              | 4     | 41        | 1481        |

| Children Served by Gender |     |       |  |  |  |
|---------------------------|-----|-------|--|--|--|
| M F Grand Total           |     |       |  |  |  |
| 774                       | 707 | 1,481 |  |  |  |