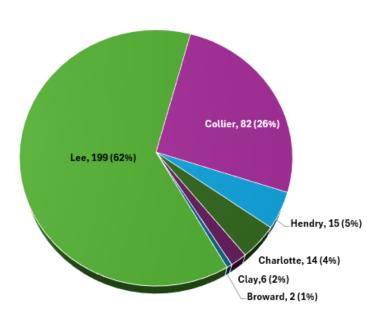

## Children Served by Diversion & Prevention Total: 318

| <u>Children Served by Race</u> |       |                 |       |           |             |
|--------------------------------|-------|-----------------|-------|-----------|-------------|
| White                          | Black | American Indian | Asian | All Other | Grand Total |
| 1052                           | 363   | 21              | 4     | 41        | 1481        |