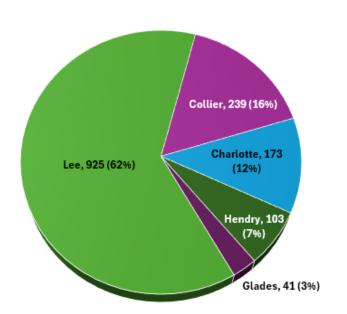

| Primary Children Served by Jurisdiction of Case County  January 2025 - Includes IL Youth |         |           |        |        |             |
|------------------------------------------------------------------------------------------|---------|-----------|--------|--------|-------------|
| Lee                                                                                      | Collier | Charlotte | Hendry | Glades | Grand Total |
| 925                                                                                      | 239     | 173       | 103    | 41     | 1481        |

## Children Served by Case County Total: 1481