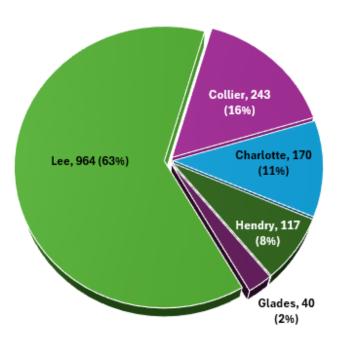

| Primary Children Served by Jurisdiction of Case County  December 2024 - Includes IL Youth |         |           |        |        |             |
|-------------------------------------------------------------------------------------------|---------|-----------|--------|--------|-------------|
| Lee                                                                                       | Collier | Charlotte | Hendry | Glades | Grand Total |
| 964                                                                                       | 243     | 170       | 117    | 40     | 1534        |

## Children Served by Case County Total: 1534