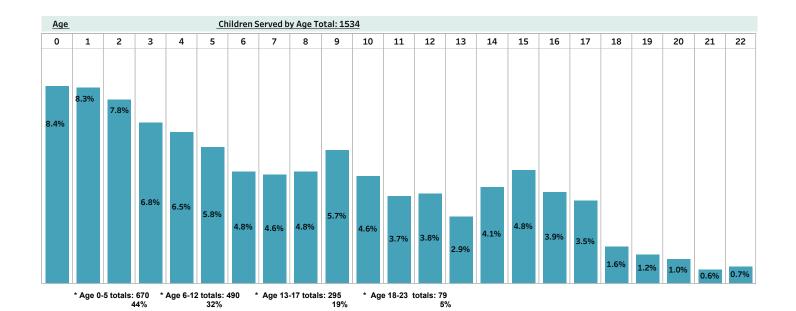

----------|--------|--------|-------------|
| Lee                           | Collier | Charlotte | Hendry | Glades | Grand Total |
| 166                           | 43      | 26        | 19     | 7      | 261         |

| Other Out of Home Placements |         |           |        |        |             |
|------------------------------|---------|-----------|--------|--------|-------------|
| Lee                          | Collier | Charlotte | Hendry | Glades | Grand Total |
| 152                          | 31      | 16        | 12     | 1      | 212         |

(Other Includes: Adoption Placement, Correctional Placement, Missing Child, Medical-Mental Hospital, EFC and Visitation)

## Children Served by Case County Total: 1534



## Children Served by Diversion & Prevention Total: 331





| <u>Children Served by Race</u> |       |                 |       |           |             |
|--------------------------------|-------|-----------------|-------|-----------|-------------|
| White                          | Black | American Indian | Asian | All Other | Grand Total |
| 1076                           | 386   | 22              | 5     | 45        | 1534        |

| Children Served by Gender |             |       |  |  |
|---------------------------|-------------|-------|--|--|
| М                         | Grand Total |       |  |  |
| 774                       | 760         | 1,534 |  |  |