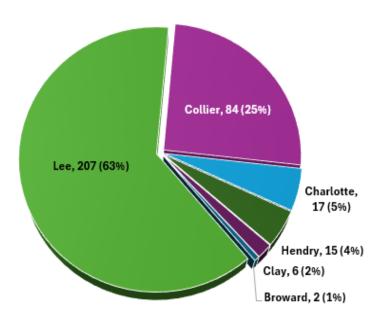

## Children Served by Diversion & Prevention Total: 331

| <u>Children Served by Race</u> |       |                 |       |           |             |
|--------------------------------|-------|-----------------|-------|-----------|-------------|
| White                          | Black | American Indian | Asian | All Other | Grand Total |
| 1076                           | 386   | 22              | 5     | 45        | 1534        |