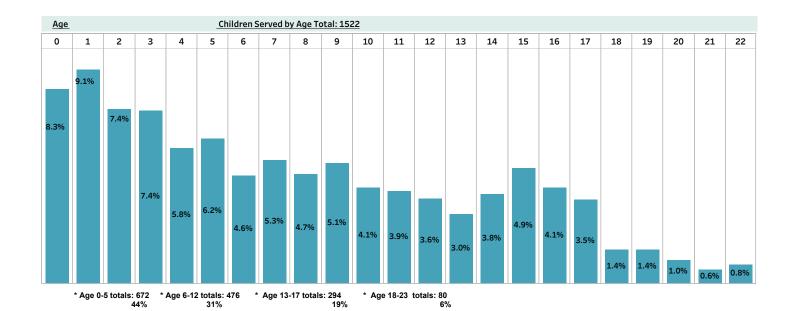

/u> |         |           |        |        |             |
|-------------------------------|---------|-----------|--------|--------|-------------|
| Lee                           | Collier | Charlotte | Hendry | Glades | Grand Total |
| 169                           | 42      | 27        | 19     | 7      | 264         |

| Other Out of Home Placements |         |           |        |        |             |
|------------------------------|---------|-----------|--------|--------|-------------|
| Lee                          | Collier | Charlotte | Hendry | Glades | Grand Total |
| 144                          | 28      | 15        | 11     | 2      | 200         |

(Other Includes: Adoption Placement, Correctional Placement, Missing Child, Medical-Mental Hospital, EFC and Visitation)







| <u>Children Served by Race</u> |       |                 |       |           |             |
|--------------------------------|-------|-----------------|-------|-----------|-------------|
| White                          | Black | American Indian | Asian | All Other | Grand Total |
| 1063                           | 388   | 20              | 4     | 47        | 1522        |

| Children Served by Gender |     |       |  |  |  |
|---------------------------|-----|-------|--|--|--|
| M F Grand Total           |     |       |  |  |  |
| 784                       | 738 | 1,522 |  |  |  |