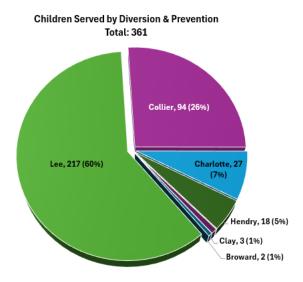

s</u> |         |           |        |        |             |
|-------------------------------|---------|-----------|--------|--------|-------------|
| Lee                           | Collier | Charlotte | Hendry | Glades | Grand Total |
| 169                           | 42      | 27        | 19     | 7      | 264         |

| Other Out of Home Placements |         |           |        |        |             |
|------------------------------|---------|-----------|--------|--------|-------------|
| Lee                          | Collier | Charlotte | Hendry | Glades | Grand Total |
| 144                          | 28      | 15        | 11     | 2      | 200         |

(Other Includes: Adoption Placement, Correctional Placement, Missing Child, Medical-Mental Hospital, EFC and Visitation)







| <u>Children Served by Race</u> |       |                 |       |           |             |
|--------------------------------|-------|-----------------|-------|-----------|-------------|
| White                          | Black | American Indian | Asian | All Other | Grand Total |
| 1063                           | 388   | 20              | 4     | 47        | 1522        |

| Children Served by Gender |     |       |  |  |  |
|---------------------------|-----|-------|--|--|--|
| M F Grand Total           |     |       |  |  |  |
| 784                       | 738 | 1,522 |  |  |  |