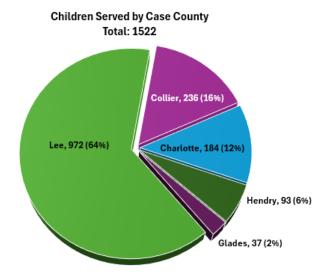

| Primary Children Served by Jurisdiction of Case County  November 2024 - Includes IL Youth |         |           |        |        |             |
|-------------------------------------------------------------------------------------------|---------|-----------|--------|--------|-------------|
| Lee                                                                                       | Collier | Charlotte | Hendry | Glades | Grand Total |
| 972                                                                                       | 236     | 184       | 93     | 37     | 1522        |