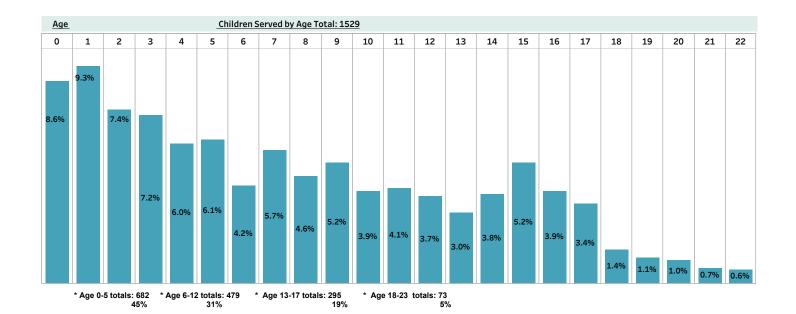

---------|--------|--------|-------------|
| Lee                           | Collier | Charlotte | Hendry | Glades | Grand Total |
| 166                           | 42      | 29        | 16     | 4      | 257         |

| Other Out of Home Placements |         |           |        |        |             |
|------------------------------|---------|-----------|--------|--------|-------------|
| Lee                          | Collier | Charlotte | Hendry | Glades | Grand Total |
| 133                          | 25      | 12        | 10     | 2      | 182         |

(Other Includes: Adoption Placement, Correctional Placement, Missing Child, Medical-Mental Hospital, EFC and Visitation)

## Children Served by Case County Total: 1529



## Children Service by Diversion & Prevention Total: 358





| Children Served by Race |       |                 |       |           |             |
|-------------------------|-------|-----------------|-------|-----------|-------------|
| White                   | Black | American Indian | Asian | All Other | Grand Total |
| 1058                    | 400   | 19              | 4     | 48        | 1529        |

| Children Served by Gender |     |       |  |  |  |
|---------------------------|-----|-------|--|--|--|
| M F Grand Tota            |     |       |  |  |  |
| 790                       | 739 | 1,529 |  |  |  |