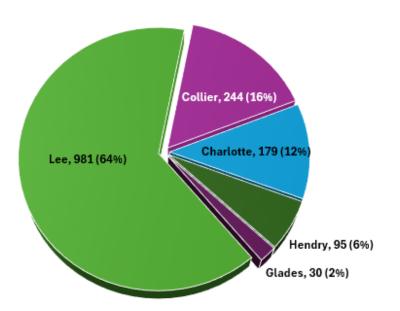

| Primary Children Served by Jurisdiction of Case County October 2024 - Includes IL Youth |         |           |        |        |             |
|-----------------------------------------------------------------------------------------|---------|-----------|--------|--------|-------------|
| Lee                                                                                     | Collier | Charlotte | Hendry | Glades | Grand Total |
| 981                                                                                     | 244     | 179       | 95     | 30     | 1529        |

## Children Served by Case County Total: 1529