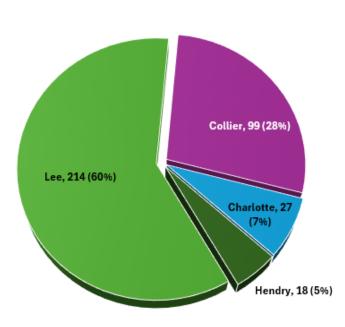

## Children Service by Diversion & Prevention Total: 358

| Children Served by Race |       |                 |       |           |             |
|-------------------------|-------|-----------------|-------|-----------|-------------|
| White                   | Black | American Indian | Asian | All Other | Grand Total |
| 1058                    | 400   | 19              | 4     | 48        | 1529        |