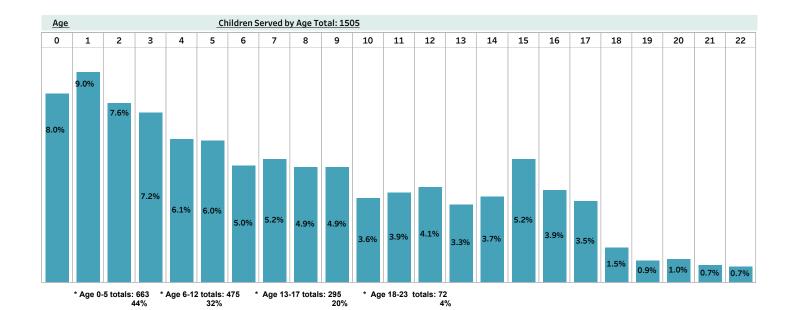

----------|--------|--------|-------------|
| Lee                           | Collier | Charlotte | Hendry | Glades | Grand Total |
| 172                           | 44      | 27        | 13     | 4      | 260         |

| Other Out of Home Placements |         |        |           |        |             |
|------------------------------|---------|--------|-----------|--------|-------------|
| Lee                          | Collier | Hendry | Charlotte | Glades | Grand Total |
| 130                          | 32      | 14     | 11        | 3      | 190         |

(Other Includes: Adoption Placement, Correctional Placement, Missing Child, Medical-Mental Hospital, EFC and Visitation)

## Children Served by Case County Total: 1505



## Children Served by Diversion & Prevention Total: 424





| <u>Children Served by Race</u> |       |                 |       |           |             |
|--------------------------------|-------|-----------------|-------|-----------|-------------|
| White                          | Black | American Indian | Asian | All Other | Grand Total |
| 1052                           | 395   | 19              | 3     | 36        | 1505        |

| Children Served by Gender |     |       |  |  |  |
|---------------------------|-----|-------|--|--|--|
| M F Grand Total           |     |       |  |  |  |
| 771                       | 734 | 1,505 |  |  |  |