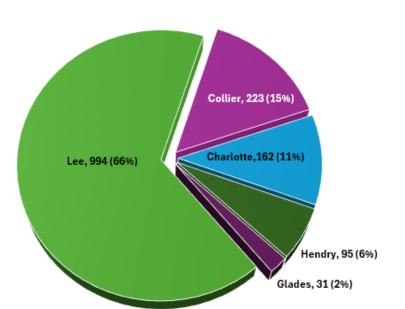

| Primary Children Served by Jurisdiction of Case County September 2024 - Includes IL Youth |         |           |        |        |             |
|-------------------------------------------------------------------------------------------|---------|-----------|--------|--------|-------------|
| Lee                                                                                       | Collier | Charlotte | Hendry | Glades | Grand Total |
| 994                                                                                       | 223     | 162       | 95     | 31     | 1505        |

## Children Served by Case County Total: 1505