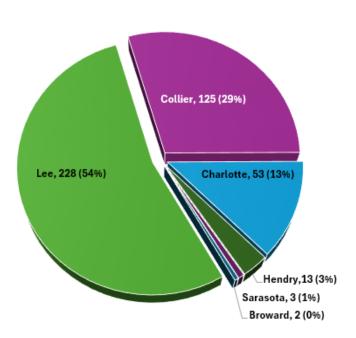

## Children Served by Diversion & Prevention Total: 424

| <u>Children Served by Race</u> |       |                 |       |           |             |
|--------------------------------|-------|-----------------|-------|-----------|-------------|
| White                          | Black | American Indian | Asian | All Other | Grand Total |
| 1052                           | 395   | 19              | 3     | 36        | 1505        |