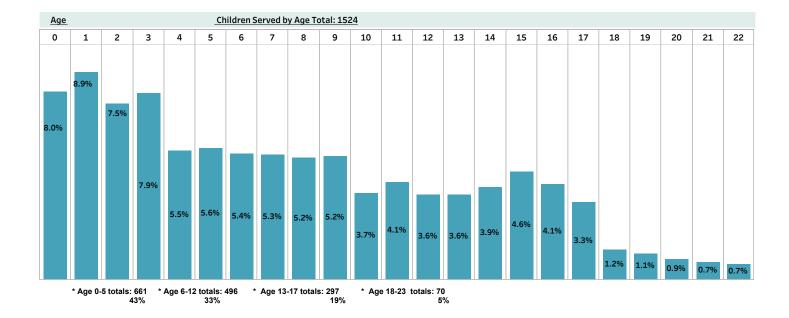

Placements                  |       |  |    |   |     |  |  |
|-----------------------------------------|-------|--|----|---|-----|--|--|
| Lee Collier Charlotte Hendry Glades Gra |       |  |    |   |     |  |  |
| 183                                     | 47 23 |  | 12 | 5 | 270 |  |  |

| Other Out of Home Placements |           |        |           |        |             |  |  |
|------------------------------|-----------|--------|-----------|--------|-------------|--|--|
| Lee                          | Collier   | Hendry | Charlotte | Glades | Grand Total |  |  |
| 128                          | 128 34 14 |        | 13        | 2      | 191         |  |  |

(Other Includes: Adoption Placement, Correctional Placement, Missing Child, Medical-Mental Hospital, EFC and Visitation)









| Children Served by Race |       |                 |       |           |             |  |    |
|-------------------------|-------|-----------------|-------|-----------|-------------|--|----|
| White                   | Black | American Indian | Asian | All Other | Grand Total |  | м  |
| 1062                    | 405   | 17              | 3     | 37        | 1524        |  | 78 |

| Children Served by Gender |     |             |  |  |  |  |
|---------------------------|-----|-------------|--|--|--|--|
| М                         | F   | Grand Total |  |  |  |  |
| 785                       | 739 | 1,524       |  |  |  |  |