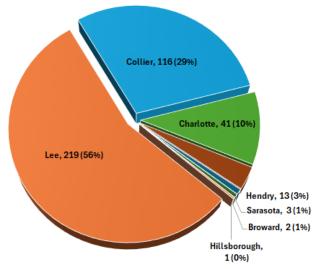

|               | In-Home Case County Jurisdiction |         |        |        |             |     |  |  |
|---------------|----------------------------------|---------|--------|--------|-------------|-----|--|--|
| Lee Charlotte |                                  | Collier | Hendry | Glades | Grand Total |     |  |  |
|               | 425                              | 425 99  |        | 31     | 12          | 649 |  |  |