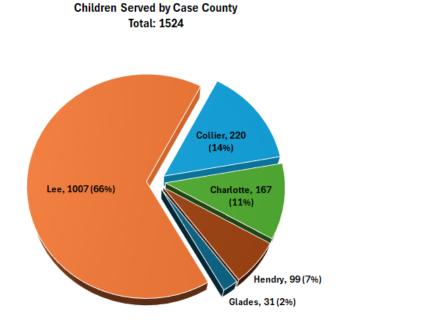

| Primary Children Served by Jurisdiction of Case County<br>August 2024 - Includes IL Youth |          |           |        |        |             |  |
|-------------------------------------------------------------------------------------------|----------|-----------|--------|--------|-------------|--|
| Lee                                                                                       | Collier  | Charlotte | Hendry | Glades | Grand Total |  |
| 1007                                                                                      | 1007 220 |           | 99     | 31     | 1524        |  |