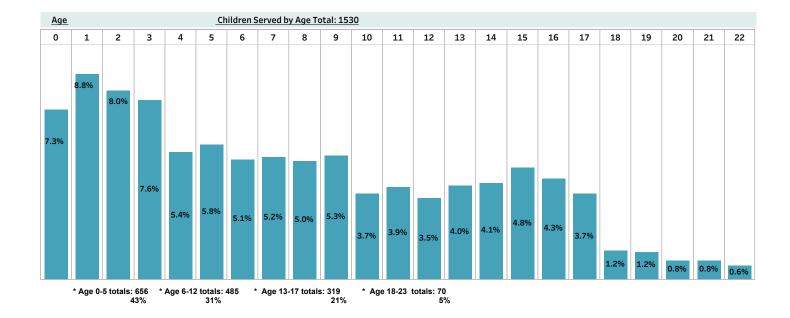

|    |    |    |   |     |  |
|-------------------------------------------|----|----|----|---|-----|--|
| Lee Collier Charlotte Hendry Glades Grand |    |    |    |   |     |  |
| 179                                       | 47 | 22 | 11 | 5 | 264 |  |

| Other Out of Home Placements             |    |    |    |   |     |  |  |
|------------------------------------------|----|----|----|---|-----|--|--|
| Lee Collier Hendry Charlotte Glades Gran |    |    |    |   |     |  |  |
| 121                                      | 33 | 15 | 10 | 2 | 181 |  |  |

(Other Includes: Adoption Placement, Correctional Placement, Missing Child, Medical-Mental Hospital, EFC and Visitation)

## Children Served by Case County Total: 1530

## Children Served by Diversion & Prevention Total: 371





| Children Served by Race |       |                 |       |           |             |    |
|-------------------------|-------|-----------------|-------|-----------|-------------|----|
| White                   | Black | American Indian | Asian | All Other | Grand Total | Ν  |
| 1067                    | 417   | 13              | 3     | 30        | 1530        | 78 |

| Children Served by Gender |     |       |  |  |  |  |
|---------------------------|-----|-------|--|--|--|--|
| M F Grand Total           |     |       |  |  |  |  |
| 784                       | 746 | 1,530 |  |  |  |  |