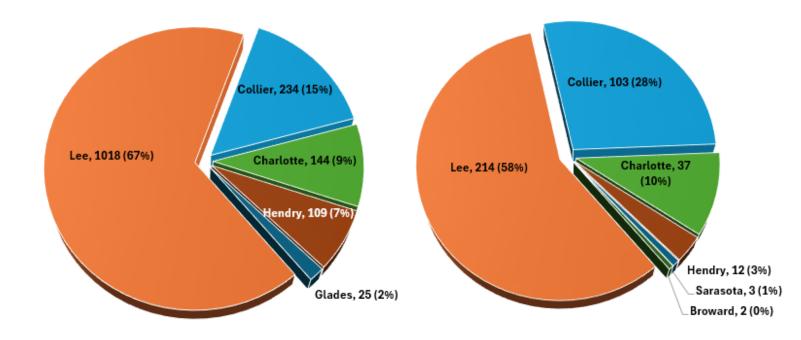

| Primary Children Served by Jurisdiction of Case County<br>July 2024 - Includes IL Youth |     |     |     |    |      |  |
|-----------------------------------------------------------------------------------------|-----|-----|-----|----|------|--|
| Lee Collier Charlotte Hendry Glades Grand To                                            |     |     |     |    |      |  |
| 1018                                                                                    | 234 | 144 | 109 | 25 | 1530 |  |

## Children Served by Case County Total: 1530