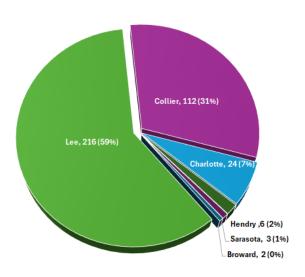

--------------|---------|-----------|--------|--------|-------------|--|
| Lee                           | Collier | Charlotte | Hendry | Glades | Grand Total |  |
| 203                           | 57      | 21        | 9      | 5      | 295         |  |

| Other Out of Home Placements |         |        |           |        |             |  |
|------------------------------|---------|--------|-----------|--------|-------------|--|
| Lee                          | Collier | Hendry | Charlotte | Glades | Grand Total |  |
| 125                          | 24      | 16     | 10        | 1      | 176         |  |

(Other Includes: Adoption Placement, Correctional Placement, Missing Child, Medical-Mental Hospital, EFC and Visitation)





## Children Served by Diversion & Prevention Total: 363





| <u>Children Served by Race</u> |       |                 |       |           |             |
|--------------------------------|-------|-----------------|-------|-----------|-------------|
| White                          | Black | American Indian | Asian | All Other | Grand Total |
| 1123                           | 429   | 14              | 2     | 35        | 1603        |

| Children Served by Gender |     |       |  |  |  |
|---------------------------|-----|-------|--|--|--|
| M F Grand Total           |     |       |  |  |  |
| 809                       | 794 | 1,603 |  |  |  |