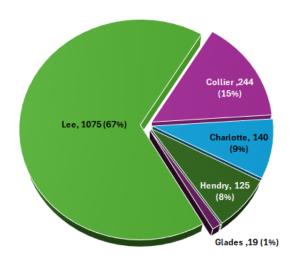

| Primary Children Served by Jurisdiction of Case County  May 2024 - Includes IL Youth |     |     |     |    |      |
|--------------------------------------------------------------------------------------|-----|-----|-----|----|------|
| Lee Collier Charlotte Hendry Glades Grand Total                                      |     |     |     |    |      |
| 1075                                                                                 | 244 | 140 | 125 | 19 | 1603 |