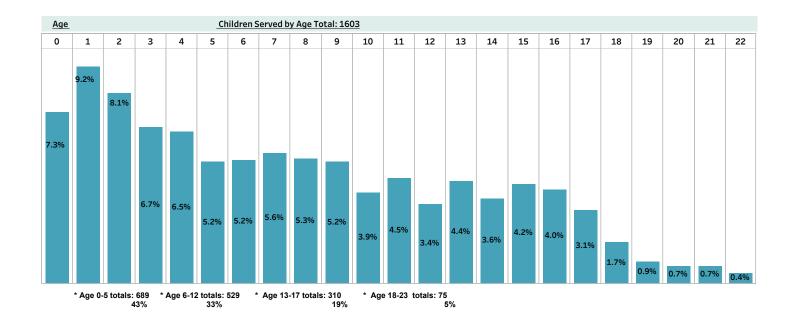

## Children Served by Diversion & Prevention Total: 363

| <u>Children Served by Race</u> |       |                 |       |           |             |
|--------------------------------|-------|-----------------|-------|-----------|-------------|
| White                          | Black | American Indian | Asian | All Other | Grand Total |
| 1123                           | 429   | 14              | 2     | 35        | 1603        |