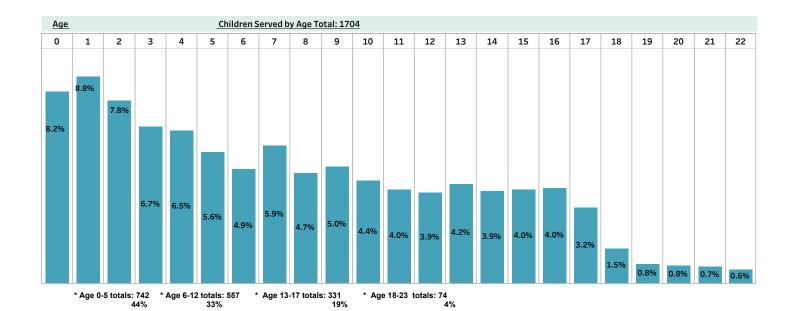

| Primary Children Served by Jurisdiction of Case County  April 2024 - Includes IL Youth |         |           |        |        |             |
|----------------------------------------------------------------------------------------|---------|-----------|--------|--------|-------------|
| Lee                                                                                    | Collier | Charlotte | Hendry | Glades | Grand Total |
| 1122                                                                                   | 273     | 158       | 132    | 19     | 1704        |