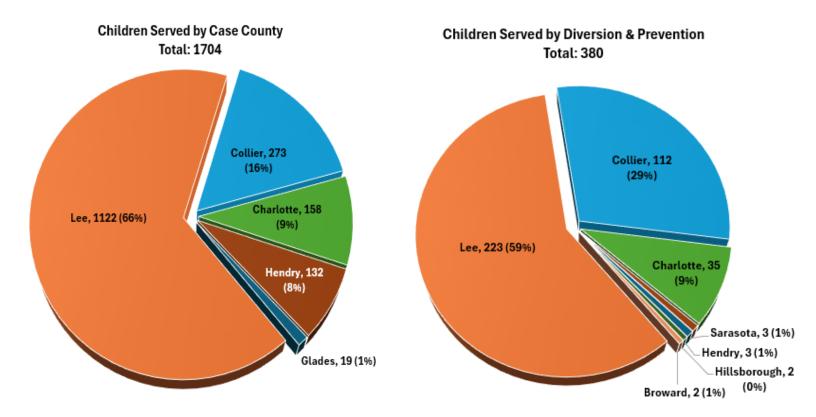

| Primary Children Served by Jurisdiction of Case County  April 2024 - Includes IL Youth |         |           |        |        |             |
|----------------------------------------------------------------------------------------|---------|-----------|--------|--------|-------------|
| Lee                                                                                    | Collier | Charlotte | Hendry | Glades | Grand Total |
| 1122                                                                                   | 273     | 158       | 132    | 19     | 1704        |